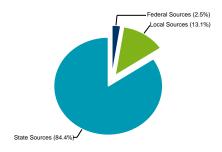

# Sources of General Funds

#### BUFFALO-HANOVER-MONTROSE PUBLIC SCH #0877-01

| BUFFALO-HANOVER-MONTROSE PUBLIC                | CSCH #0877-01    |            |                      |            |
|------------------------------------------------|------------------|------------|----------------------|------------|
|                                                | Actual           | % of Total | Actual               | % of Total |
|                                                | 16-17            | 16-17      | 17-18                | 17-18      |
|                                                |                  |            |                      |            |
| Sources of Funds:                              |                  |            |                      |            |
| Local Sources:                                 |                  |            |                      |            |
| Property Taxes                                 | \$5,965,207      | 9.6%       | \$6,389,853          | 10.0%      |
| All Other Local                                | \$2,244,226      | 3.6%       | \$2,038,022          | 3.2%       |
| Total Local Sources                            | \$8,209,433      | 13.2%      | \$8,427,876          | 13.1%      |
| Total Local Sources                            | \$6,209,433      | 13.270     | \$0,427,070          | 13.170     |
| State Sources:                                 |                  |            |                      |            |
| General Education Aid                          | \$45,194,512     | 72.6%      | \$45,767,215         | 71.3%      |
| Special Education Aid                          | \$6,894,924      | 11.1%      | \$7,472,706          | 11.6%      |
| All Other State Aid                            | \$511,199        | .8%        | \$889,779            | 1.4%       |
| Total State Sources                            | \$52,600,635     | 84.5%      | \$54,129,700         | 84.4%      |
|                                                |                  |            |                      |            |
| Federal Sources:                               |                  |            |                      |            |
| Federal Sources                                | \$1,445,879      | 2.3%       | \$1,599,381          | 2.5%       |
|                                                |                  |            |                      |            |
| Total Sources of Funds:                        |                  |            |                      |            |
|                                                | \$62,255,947     | 100.0%     | \$64,156,957         | 100.0%     |
| Uses of Funds:                                 |                  |            |                      |            |
|                                                |                  |            |                      |            |
| Instruction:                                   |                  |            |                      |            |
| Salaries                                       | \$27,614,287     | 44.7%      | \$28,243,244         | 43.1%      |
| Benefits and Payroll Taxes                     | \$9,770,836      | 15.8%      | \$10,803,751         | 16.5%      |
| All Other                                      | \$4,019,689      | 6.5%       | \$4,365,948          | 6.7%       |
| Total Instruction                              | \$41,404,812     | 67.0%      | \$43,412,943         | 66.3%      |
|                                                |                  |            |                      |            |
| Instructional and Pupil Support Services:      |                  |            |                      |            |
| Salaries                                       | \$3,731,017      | 6.0%       | \$3,822,370          | 5.8%       |
| Benefits and Payroll Taxes                     | \$1,181,931      | 1.9%       | \$1,328,630          | 2.0%       |
| All Other                                      | <u>\$440,612</u> | .7%        | \$689,857            | 1.1%       |
| Total Instructional and Pupil Support Services | \$5,353,559      | 8.7%       | \$5,840,857          | 8.9%       |
|                                                |                  |            |                      |            |
| School Level Administration:                   |                  |            |                      |            |
| Salaries                                       | \$1,031,629      | 1.7%       | \$1,053,700          | 1.6%       |
| Benefits and Payroll Taxes                     | \$320,533        | .5%        | \$355,301            | .5%        |
| All Other                                      | \$24,553         | .0%        | \$29,044             | .0%        |
| Total School Level Administration              | \$1,376,715      | 2.2%       | \$1,438,045          | 2.2%       |
|                                                |                  |            |                      |            |
| Facilities, Operations and Maintenance:        |                  |            |                      |            |
| Salaries                                       | \$2,013,506      | 3.3%       | \$1,995,201          | 3.0%       |
| Benefits and Payroll Taxes                     | \$589,330        | 1.0%       | \$611,136            | .9%        |
| All Other                                      | \$3,891,303      | 6.3%       | \$4,800,553          | 7.3%       |
| Total Facilities, Operations and Maintenance   | \$6,494,139      | 10.5%      | \$7,406,890          | 11.3%      |
|                                                |                  |            |                      |            |
| Subtotal School Level Education Services:      |                  |            |                      |            |
|                                                | \$54,629,226     | 88.3%      | \$58,098,736         | 88.8%      |
| Student Transportation:                        |                  |            |                      |            |
| Salaries                                       | \$193,427        | .3%        | \$194,887            | .3%        |
| Benefits and Payroll Taxes                     | \$85,483         | .1%        | \$93,345             | .1%        |
| All Other                                      | \$4,883,259      | 7.9%       | \$4,938,607          | 7.5%       |
|                                                | \$5,162,170      |            | \$5,226,839          |            |
| Total Student Transportation                   | \$5,102,170      | 8.3%       | \$3,220,039          | 8.0%       |
| District Level Administration:                 |                  |            |                      |            |
| Salaries                                       | \$1,108,677      | 1.8%       | \$1,107,088          | 1.7%       |
| Benefits and Payroll Taxes                     | \$419,561        | .7%        | \$460,064            | .7%        |
| All Other                                      | \$522,525        | .8%        | \$570,156            | .9%        |
| Total District Level Administration            | \$2,050,763      | 3.3%       | \$2,137,309          | 3.3%       |
| Total District Ecycl Administration            | Ψ2,000,100       | 3.3/0      | Ψ <b>∠</b> , 131,3U7 | 3.370      |