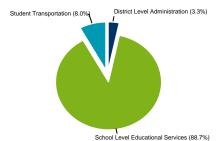

#### Uses of General Funds - School Level vs District Level

#### BUFFALO-HANOVER-MONTROSE PUBLIC SCH #0877-01

| BUFFALO-HANOVER-MONTROSE PUBLIC                | CSCH #0877-01    |            |                      |            |
|------------------------------------------------|------------------|------------|----------------------|------------|
|                                                | Actual           | % of Total | Actual               | % of Total |
|                                                | 16-17            | 16-17      | 17-18                | 17-18      |
|                                                |                  |            |                      |            |
| Sources of Funds:                              |                  |            |                      |            |
| Local Sources:                                 |                  |            |                      |            |
| Property Taxes                                 | \$5,965,207      | 9.6%       | \$6,389,853          | 10.0%      |
| All Other Local                                | \$2,244,226      | 3.6%       | \$2,038,022          | 3.2%       |
| Total Local Sources                            | \$8,209,433      | 13.2%      | \$8,427,876          | 13.1%      |
| Total Local Sources                            | \$6,209,433      | 13.270     | \$0,427,070          | 13.170     |
| State Sources:                                 |                  |            |                      |            |
| General Education Aid                          | \$45,194,512     | 72.6%      | \$45,767,215         | 71.3%      |
| Special Education Aid                          | \$6,894,924      | 11.1%      | \$7,472,706          | 11.6%      |
| All Other State Aid                            | \$511,199        | .8%        | \$889,779            | 1.4%       |
| Total State Sources                            | \$52,600,635     | 84.5%      | \$54,129,700         | 84.4%      |
|                                                |                  |            |                      |            |
| Federal Sources:                               |                  |            |                      |            |
| Federal Sources                                | \$1,445,879      | 2.3%       | \$1,599,381          | 2.5%       |
|                                                |                  |            |                      |            |
| Total Sources of Funds:                        |                  |            |                      |            |
|                                                | \$62,255,947     | 100.0%     | \$64,156,957         | 100.0%     |
| Uses of Funds:                                 |                  |            |                      |            |
|                                                |                  |            |                      |            |
| Instruction:                                   |                  |            |                      |            |
| Salaries                                       | \$27,614,287     | 44.7%      | \$28,243,244         | 43.1%      |
| Benefits and Payroll Taxes                     | \$9,770,836      | 15.8%      | \$10,803,751         | 16.5%      |
| All Other                                      | \$4,019,689      | 6.5%       | \$4,365,948          | 6.7%       |
| Total Instruction                              | \$41,404,812     | 67.0%      | \$43,412,943         | 66.3%      |
|                                                |                  |            |                      |            |
| Instructional and Pupil Support Services:      |                  |            |                      |            |
| Salaries                                       | \$3,731,017      | 6.0%       | \$3,822,370          | 5.8%       |
| Benefits and Payroll Taxes                     | \$1,181,931      | 1.9%       | \$1,328,630          | 2.0%       |
| All Other                                      | <u>\$440,612</u> | .7%        | \$689,857            | 1.1%       |
| Total Instructional and Pupil Support Services | \$5,353,559      | 8.7%       | \$5,840,857          | 8.9%       |
|                                                |                  |            |                      |            |
| School Level Administration:                   |                  |            |                      |            |
| Salaries                                       | \$1,031,629      | 1.7%       | \$1,053,700          | 1.6%       |
| Benefits and Payroll Taxes                     | \$320,533        | .5%        | \$355,301            | .5%        |
| All Other                                      | \$24,553         | .0%        | \$29,044             | .0%        |
| Total School Level Administration              | \$1,376,715      | 2.2%       | \$1,438,045          | 2.2%       |
|                                                |                  |            |                      |            |
| Facilities, Operations and Maintenance:        |                  |            |                      |            |
| Salaries                                       | \$2,013,506      | 3.3%       | \$1,995,201          | 3.0%       |
| Benefits and Payroll Taxes                     | \$589,330        | 1.0%       | \$611,136            | .9%        |
| All Other                                      | \$3,891,303      | 6.3%       | \$4,800,553          | 7.3%       |
| Total Facilities, Operations and Maintenance   | \$6,494,139      | 10.5%      | \$7,406,890          | 11.3%      |
|                                                |                  |            |                      |            |
| Subtotal School Level Education Services:      |                  |            |                      |            |
|                                                | \$54,629,226     | 88.3%      | \$58,098,736         | 88.8%      |
| Student Transportation:                        |                  |            |                      |            |
| Salaries                                       | \$193,427        | .3%        | \$194,887            | .3%        |
| Benefits and Payroll Taxes                     | \$85,483         | .1%        | \$93,345             | .1%        |
| All Other                                      | \$4,883,259      | 7.9%       | \$4,938,607          | 7.5%       |
|                                                | \$5,162,170      |            | \$5,226,839          |            |
| Total Student Transportation                   | \$5,102,170      | 8.3%       | \$3,220,039          | 8.0%       |
| District Level Administration:                 |                  |            |                      |            |
| Salaries                                       | \$1,108,677      | 1.8%       | \$1,107,088          | 1.7%       |
| Benefits and Payroll Taxes                     | \$419,561        | .7%        | \$460,064            | .7%        |
| All Other                                      | \$522,525        | .8%        | \$570,156            | .9%        |
| Total District Level Administration            | \$2,050,763      | 3.3%       | \$2,137,309          | 3.3%       |
| Total District Ecycl Administration            | Ψ2,000,100       | 3.3/0      | Ψ <b>∠</b> , 131,3U7 | 3.370      |