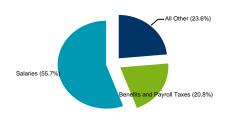

# Uses of General Funds - Employee Compensation vs All Other

#### BUFFALO-HANOVER-MONTROSE PUBLIC SCH #0877-01

| BUFFALO-HANOVER-MONTROSE PUBLIC                | CSCH #0877-01    |            |                      |            |
|------------------------------------------------|------------------|------------|----------------------|------------|
|                                                | Actual           | % of Total | Actual               | % of Total |
|                                                | 16-17            | 16-17      | 17-18                | 17-18      |
|                                                |                  |            |                      |            |
| Sources of Funds:                              |                  |            |                      |            |
| Local Sources:                                 |                  |            |                      |            |
| Property Taxes                                 | \$5,965,207      | 9.6%       | \$6,389,853          | 10.0%      |
| All Other Local                                | \$2,244,226      | 3.6%       | \$2,038,022          | 3.2%       |
| Total Local Sources                            | \$8,209,433      | 13.2%      | \$8,427,876          | 13.1%      |
| Total Local Sources                            | \$6,209,433      | 13.270     | \$0,427,070          | 13.170     |
| State Sources:                                 |                  |            |                      |            |
| General Education Aid                          | \$45,194,512     | 72.6%      | \$45,767,215         | 71.3%      |
| Special Education Aid                          | \$6,894,924      | 11.1%      | \$7,472,706          | 11.6%      |
| All Other State Aid                            | \$511,199        | .8%        | \$889,779            | 1.4%       |
| Total State Sources                            | \$52,600,635     | 84.5%      | \$54,129,700         | 84.4%      |
|                                                |                  |            |                      |            |
| Federal Sources:                               |                  |            |                      |            |
| Federal Sources                                | \$1,445,879      | 2.3%       | \$1,599,381          | 2.5%       |
|                                                |                  |            |                      |            |
| Total Sources of Funds:                        |                  |            |                      |            |
|                                                | \$62,255,947     | 100.0%     | \$64,156,957         | 100.0%     |
| Uses of Funds:                                 |                  |            |                      |            |
|                                                |                  |            |                      |            |
| Instruction:                                   |                  |            |                      |            |
| Salaries                                       | \$27,614,287     | 44.7%      | \$28,243,244         | 43.1%      |
| Benefits and Payroll Taxes                     | \$9,770,836      | 15.8%      | \$10,803,751         | 16.5%      |
| All Other                                      | \$4,019,689      | 6.5%       | \$4,365,948          | 6.7%       |
| Total Instruction                              | \$41,404,812     | 67.0%      | \$43,412,943         | 66.3%      |
|                                                |                  |            |                      |            |
| Instructional and Pupil Support Services:      |                  |            |                      |            |
| Salaries                                       | \$3,731,017      | 6.0%       | \$3,822,370          | 5.8%       |
| Benefits and Payroll Taxes                     | \$1,181,931      | 1.9%       | \$1,328,630          | 2.0%       |
| All Other                                      | <u>\$440,612</u> | .7%        | \$689,857            | 1.1%       |
| Total Instructional and Pupil Support Services | \$5,353,559      | 8.7%       | \$5,840,857          | 8.9%       |
|                                                |                  |            |                      |            |
| School Level Administration:                   |                  |            |                      |            |
| Salaries                                       | \$1,031,629      | 1.7%       | \$1,053,700          | 1.6%       |
| Benefits and Payroll Taxes                     | \$320,533        | .5%        | \$355,301            | .5%        |
| All Other                                      | \$24,553         | .0%        | \$29,044             | .0%        |
| Total School Level Administration              | \$1,376,715      | 2.2%       | \$1,438,045          | 2.2%       |
|                                                |                  |            |                      |            |
| Facilities, Operations and Maintenance:        |                  |            |                      |            |
| Salaries                                       | \$2,013,506      | 3.3%       | \$1,995,201          | 3.0%       |
| Benefits and Payroll Taxes                     | \$589,330        | 1.0%       | \$611,136            | .9%        |
| All Other                                      | \$3,891,303      | 6.3%       | \$4,800,553          | 7.3%       |
| Total Facilities, Operations and Maintenance   | \$6,494,139      | 10.5%      | \$7,406,890          | 11.3%      |
|                                                |                  |            |                      |            |
| Subtotal School Level Education Services:      |                  |            |                      |            |
|                                                | \$54,629,226     | 88.3%      | \$58,098,736         | 88.8%      |
| Student Transportation:                        |                  |            |                      |            |
| Salaries                                       | \$193,427        | .3%        | \$194,887            | .3%        |
| Benefits and Payroll Taxes                     | \$85,483         | .1%        | \$93,345             | .1%        |
| All Other                                      | \$4,883,259      | 7.9%       | \$4,938,607          | 7.5%       |
|                                                | \$5,162,170      |            | \$5,226,839          |            |
| Total Student Transportation                   | \$5,102,170      | 8.3%       | \$3,220,039          | 8.0%       |
| District Level Administration:                 |                  |            |                      |            |
| Salaries                                       | \$1,108,677      | 1.8%       | \$1,107,088          | 1.7%       |
| Benefits and Payroll Taxes                     | \$419,561        | .7%        | \$460,064            | .7%        |
| All Other                                      | \$522,525        | .8%        | \$570,156            | .9%        |
| Total District Level Administration            | \$2,050,763      | 3.3%       | \$2,137,309          | 3.3%       |
| Total District Ecycl Administration            | Ψ2,000,100       | 3.3/0      | Ψ <b>∠</b> , 131,3U7 | 3.370      |