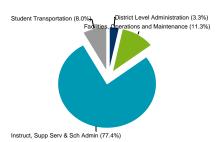

# Uses of General Funds by Function/Activity

#### BUFFALO-HANOVER-MONTROSE PUBLIC SCH #0877-01

| BUFFALO-HANOVER-MONTROSE PUBLIC                | CSCH #0877-01    |            |                      |            |
|------------------------------------------------|------------------|------------|----------------------|------------|
|                                                | Actual           | % of Total | Actual               | % of Total |
|                                                | 16-17            | 16-17      | 17-18                | 17-18      |
|                                                |                  |            |                      |            |
| Sources of Funds:                              |                  |            |                      |            |
| Local Sources:                                 |                  |            |                      |            |
| Property Taxes                                 | \$5,965,207      | 9.6%       | \$6,389,853          | 10.0%      |
| All Other Local                                | \$2,244,226      | 3.6%       | \$2,038,022          | 3.2%       |
| Total Local Sources                            | \$8,209,433      | 13.2%      | \$8,427,876          | 13.1%      |
| Total Local Sources                            | \$6,209,433      | 13.270     | \$0,427,070          | 13.170     |
| State Sources:                                 |                  |            |                      |            |
| General Education Aid                          | \$45,194,512     | 72.6%      | \$45,767,215         | 71.3%      |
| Special Education Aid                          | \$6,894,924      | 11.1%      | \$7,472,706          | 11.6%      |
| All Other State Aid                            | \$511,199        | .8%        | \$889,779            | 1.4%       |
| Total State Sources                            | \$52,600,635     | 84.5%      | \$54,129,700         | 84.4%      |
|                                                |                  |            |                      |            |
| Federal Sources:                               |                  |            |                      |            |
| Federal Sources                                | \$1,445,879      | 2.3%       | \$1,599,381          | 2.5%       |
|                                                |                  |            |                      |            |
| Total Sources of Funds:                        |                  |            |                      |            |
|                                                | \$62,255,947     | 100.0%     | \$64,156,957         | 100.0%     |
| Uses of Funds:                                 |                  |            |                      |            |
|                                                |                  |            |                      |            |
| Instruction:                                   |                  |            |                      |            |
| Salaries                                       | \$27,614,287     | 44.7%      | \$28,243,244         | 43.1%      |
| Benefits and Payroll Taxes                     | \$9,770,836      | 15.8%      | \$10,803,751         | 16.5%      |
| All Other                                      | \$4,019,689      | 6.5%       | \$4,365,948          | 6.7%       |
| Total Instruction                              | \$41,404,812     | 67.0%      | \$43,412,943         | 66.3%      |
|                                                |                  |            |                      |            |
| Instructional and Pupil Support Services:      |                  |            |                      |            |
| Salaries                                       | \$3,731,017      | 6.0%       | \$3,822,370          | 5.8%       |
| Benefits and Payroll Taxes                     | \$1,181,931      | 1.9%       | \$1,328,630          | 2.0%       |
| All Other                                      | <u>\$440,612</u> | .7%        | \$689,857            | 1.1%       |
| Total Instructional and Pupil Support Services | \$5,353,559      | 8.7%       | \$5,840,857          | 8.9%       |
|                                                |                  |            |                      |            |
| School Level Administration:                   |                  |            |                      |            |
| Salaries                                       | \$1,031,629      | 1.7%       | \$1,053,700          | 1.6%       |
| Benefits and Payroll Taxes                     | \$320,533        | .5%        | \$355,301            | .5%        |
| All Other                                      | \$24,553         | .0%        | \$29,044             | .0%        |
| Total School Level Administration              | \$1,376,715      | 2.2%       | \$1,438,045          | 2.2%       |
|                                                |                  |            |                      |            |
| Facilities, Operations and Maintenance:        |                  |            |                      |            |
| Salaries                                       | \$2,013,506      | 3.3%       | \$1,995,201          | 3.0%       |
| Benefits and Payroll Taxes                     | \$589,330        | 1.0%       | \$611,136            | .9%        |
| All Other                                      | \$3,891,303      | 6.3%       | \$4,800,553          | 7.3%       |
| Total Facilities, Operations and Maintenance   | \$6,494,139      | 10.5%      | \$7,406,890          | 11.3%      |
|                                                |                  |            |                      |            |
| Subtotal School Level Education Services:      |                  |            |                      |            |
|                                                | \$54,629,226     | 88.3%      | \$58,098,736         | 88.8%      |
| Student Transportation:                        |                  |            |                      |            |
| Salaries                                       | \$193,427        | .3%        | \$194,887            | .3%        |
| Benefits and Payroll Taxes                     | \$85,483         | .1%        | \$93,345             | .1%        |
| All Other                                      | \$4,883,259      | 7.9%       | \$4,938,607          | 7.5%       |
|                                                | \$5,162,170      |            | \$5,226,839          |            |
| Total Student Transportation                   | \$5,102,170      | 8.3%       | \$3,220,039          | 8.0%       |
| District Level Administration:                 |                  |            |                      |            |
| Salaries                                       | \$1,108,677      | 1.8%       | \$1,107,088          | 1.7%       |
| Benefits and Payroll Taxes                     | \$419,561        | .7%        | \$460,064            | .7%        |
| All Other                                      | \$522,525        | .8%        | \$570,156            | .9%        |
| Total District Level Administration            | \$2,050,763      | 3.3%       | \$2,137,309          | 3.3%       |
| Total District Ecycl Administration            | Ψ2,000,100       | 3.3/0      | Ψ <b>∠</b> , 131,3U7 | 3.370      |