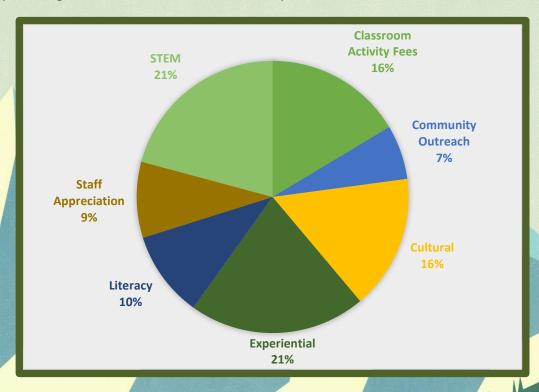

#### WHERE DOES THE MONEY RAISED DURING THE FUNDRAISER GO?

The PTO consults with Principal Koltes, the teachers and parent representatives to ensure we are spending the fundraiser dollars in the most impactful ways. Below is a breakdown of the ways we have used your donations in the past. We are excited for what is upcoming this school year and continue providing the children with the Hanover Experience.