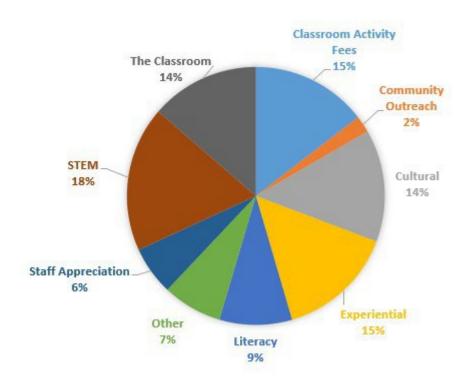

#### WHERE DOES THE MONEY RAISED DURING THE FUNDRAISER GO?

The PTO consults with Principal Koltes, the teachers and parent representatives to ensure we are spending the fundraiser dollars in the most impactful ways. Below is a breakdown of the ways we have used your donations in the past. We are excited to be back in the classroom and providing the children with a full Hanover Experience.